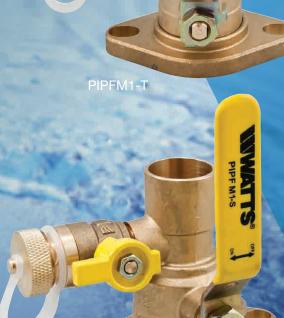

## Isolation Pump Flanges with Purge Port and Swivel Flange

Watts® Series PIPFM1-Press Isolation Pump Flanges with Purge Port and Swivel Flange provide isolation to facilitate circulator pump replacement or repair. The integral purge port provides fast system purging. **Available in ¾"-2" sizes.** 

## **Features Include:**

- Integral purge port saves time and money compared to purge stations made with a ball valve, boiler drain, and copper tee
- Purge port provides fast complete system purging
- Swivel flange allows purge port to be positioned for optimal purging convenience and provides for neat attractive installations
- Brass body and flange pressure rated to 250 psi (17 bar) WOG
- Stem seal is PTFE adjustable packing design
  - Purge port has compact aluminum die cast handle for easy operation – purge port has a ¾" hose thread with cap

PIPFM1-S

PIPFM1-PRESS

\*The wetted surface of this product contacted by consumable water contains less than 0.25% of lead by weight.

Watts.com

USA: T: (978) 689-6066 • F: (978) 975-8350 • Watts.com
Canada: T: (888) 208-8927 • F: (888) 479-2887 • Watts.ca
Latin America: T: (52) 81-1001-8600 • Watts.com