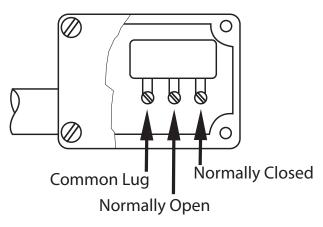

Single Pole Double Throw Switch

**Electrical:** Form C SPDT Switch

15 amp. 125, 250 or 480 VAC

½ amp. 125 VDC ¼ amp. 250 VDC ½" Conduit Connection

 $\label{thm:policy} \mbox{Viton} \mbox{$^{\circ}$ is a registered trademark of DuPont Dow Elastomers.}$ 