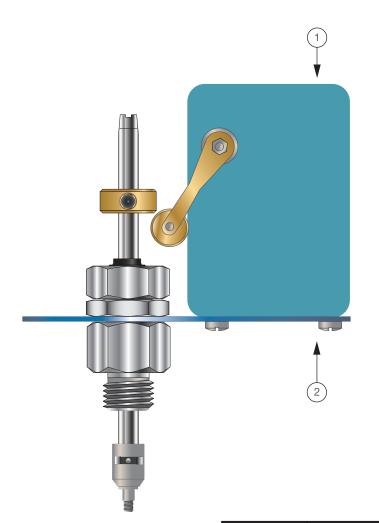

The adjustable collar is normally set to contact the trip arm when the main valve is closed. The collar can be positioned on the stem by loosening the set-screw to actuate the switch at the desired point of valve travel.