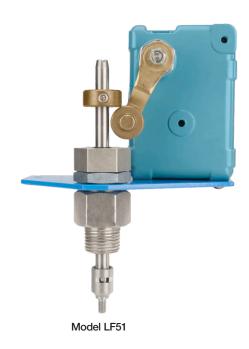

# Model 51

### Single Limit Switch

The Model 51 Single Limit Switch provides visual indication of valve position, as well as remote electrical indication of "valve open" or "valve closed". The single pole double throw Micro-Switch can be connected to open or close an electrical circuit when the valve opens or closes.