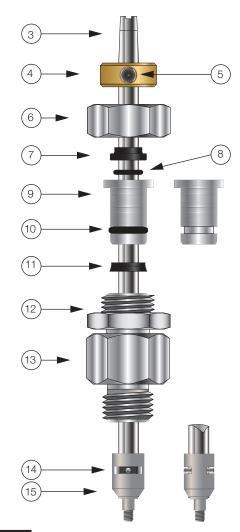

### Single Limit Switch

| ltem | Description  |
|------|--------------|
| 1    | Limit Switch |
| 2    | Bracket      |
| 3    | Stem         |
| 4    | Trip collar  |
| 5    | Set Screw    |
| 6    | Cap          |
| 7    | Wiper Ring*  |
| 8    | 0-Ring*      |
| 9    | Guide        |
| 10   | 0-Ring*      |
| 11   | Polypak*     |
| 12   | Locknut      |
| 13   | Body         |
| 14   | Pin          |
| 15   | Coupling     |