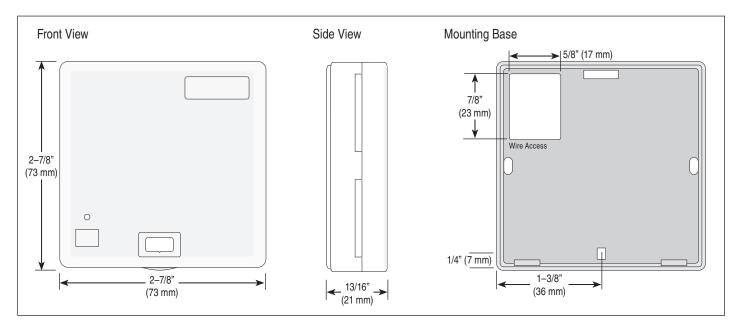

## Specifications

| Remote Display Module (RDM) 039 |                                                                       |  |  |  |
|---------------------------------|-----------------------------------------------------------------------|--|--|--|
| Literature                      | D039                                                                  |  |  |  |
| Packaged weight                 | 0.22 lb (100 g)                                                       |  |  |  |
| Dimensions                      | 2-7/8" H x 2-7/8" W x 13/16" D (73 x 73 x 21 mm)                      |  |  |  |
| Enclosure                       | White PVC plastic, NEMA type 1                                        |  |  |  |
| Approvals                       | CSA NRTL/C, meets DOC & FCC regulations for EMI/RFI.                  |  |  |  |
| Ambient conditions              | Indoor use only, 32 to 122°F (0 to 50°C), < 90% RH Non-<br>condensing |  |  |  |
| Power supply                    | tekmar controls: 362, 664, 665, 667                                   |  |  |  |
| Warranty                        | Limited 3 Year (See D039 for full warranty)                           |  |  |  |