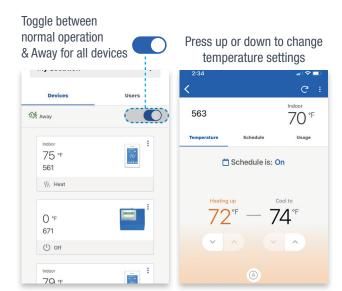

### GET CONNECTED

**GET COMFORTABLE** 

Use the Watts Home mobile app to adjust temperature and schedule settings from anywhere. One account can control multiple thermostats and snow melting controls in more than one location.