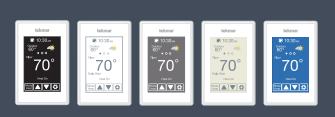

## Easy-to-use

Whether you are in front of the thermostat or using the remote app, adjusting the temperature couldn't be simpler by touching the down or up

The 3.5" touchscreen offers a choice of 5 preset color themes to blend in with any decor.

## tekmar WiFi Thermostats

Get the access and comfort features you want with these easy-to-use touchscreen thermostats from tekmar. Complement your decor with a low profile and one of five display color themes. Enjoy the convenience of adjusting settings through a mobile app from anywhere.