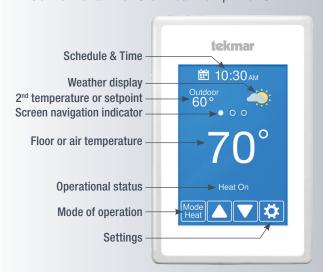

# Get Connected with WiFi Thermostats

561 • 562 • 563 tekmar **10:30** AM With floor sensor option for radiant systems

#### **Features**

- Floor sensor option for radiant systems
- Auxiliary air sensor option for large spaces
- Mobile app for iOS and Android
- Automatic software updates
- Outdoor temperature and weather display
- Alerts through email, SMS or push messages
- Time clock updated from internet
- 7 day programmable schedule
- Away energy savings mode
- Early start
- Energy monitoring
- English/Français/Español