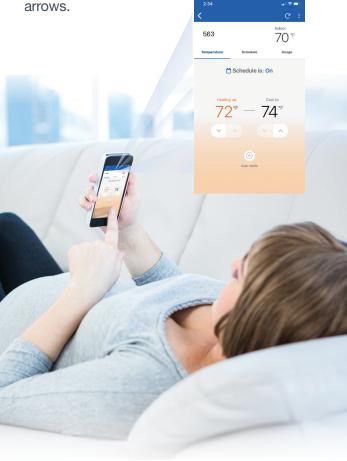

### GET CONNECTED

**GET COMFORTABLE** 

Use the Watts Home mobile app to adjust temperature and schedule settings from anywhere. One account can control multiple thermostats and snow melting controls in more than one location.

tekmar WiFi thermostats go beyond popular scheduling and app features. For radiant systems an optional floor sensor makes it possible to control the floor temperature for superior comfort.