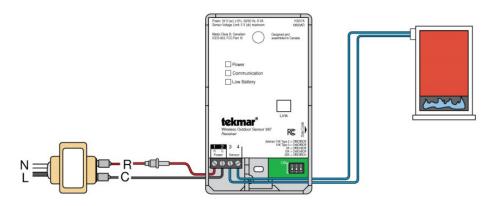

# Wireless Outdoor Sensor 087 Equipment Wiring Guide

It is required to use a separate transformer to power the 087 Receiver when wiring the sensor output to a boiler; failure to do so may result in damage to the boiler control.

The Wireless Outdoor Sensor 087 has polarized sensor output. The 'com' sensor output must be wired to the 'com' outdoor sensor terminal on the boiler control. Some boiler models do not label the polarity of the outdoor sensor terminals. Below are installation diagrams for some of these identified boilers: