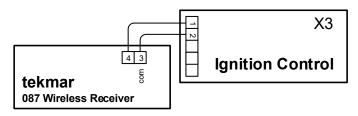

The Wireless Outdoor Sensor 087 has polarized sensor output. The 'com' sensor output must be wired to the 'com' outdoor sensor terminal on the boiler control. Some boiler models do not label the polarity of the outdoor sensor terminals. Below are installation diagrams for some of these identified boilers:

## tekmar controllers