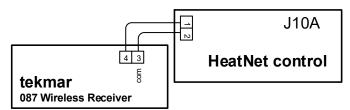

#### **Smith Boiler**

Fig. 18: tekmar Wireless Outdoor Sensor to Smith Boiler (HeatNet equipped models)