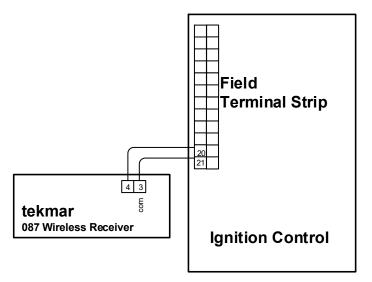

te transformer to power the 087 Receiver when wiring the sensor output to a boiler; failure to do so may result in damage to the boiler control.



The Wireless Outdoor Sensor 087 has polarized sensor output. The 'com' sensor output must be wired to the 'com' outdoor sensor terminal on the boiler control. Some boiler models do not label the polarity of the outdoor sensor terminals. Below are installation diagrams for some of these identified boilers:

# **Advanced Thermal Hydronics (ATH)**

Fig. 1: tekmar Wireless Outdoor Sensor to KN Series models



# **Allied Engineering**

Fig. 2: tekmar Wireless Outdoor Sensor to Allied HSE boiler models



#### **Bosch**

Fig. 3: tekmar Wireless Outdoor Sensor to Bosch Greenstar



# **Camus**

Fig. 4: tekmar Wireless Outdoor Sensor to Camus models



#### **HTP**

Fig. 5: tekmar Wireless Outdoor Sensor to Elite, Elite Premier, EFT, MODCON, EnduroTI & Pioneer



**IBC** 

Fig. 6: tekmar Wireless Outdoor Sensor to IBC DC & HC Series models



Fig. 7: tekmar Wireless Outdoor Sensor to IBC SL & VFC Series models



#### Laars

Fig. 8: tekmar Wireless Outdoor Sensor to Laars
Mascot FT



Fig. 9: tekmar Wireless Outdoor Sensor to Laars Mascot LX



Fig. 10: tekmar Wireless Outdoor Sensor to Laars NeoTherm



#### Lochinvar

Fig. 11: tekmar Wireless Outdoor Sensor to Lochinvar Crest



Fig. 12: tekmar Wireless Outdoor Sensor to Lochinvar Knight KH 55-285



Fig. 13: tekmar Wireless Outdoor Sensor to Lochinvar Sync



Fig. 14: tekmar Wireless Outdoor Sensor to Lochinvar Knight KB, WB, WH, and XL models



Fig.15: tekmar Wireless Outdoor Sens