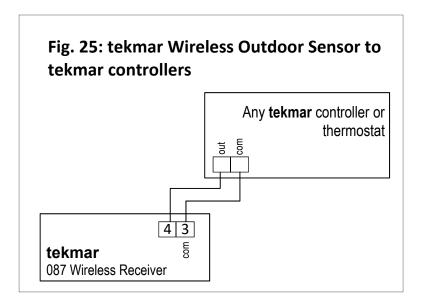

r Sensor to Peerless Purefire



### **RBI**

Fig. 17: tekmar Wireless Outdoor Sensor to RBI Flexcore & Futera (excluding Series II)



#### **Smith Boiler**

Fig. 18: tekmar Wireless Outdoor Sensor to Smith Boiler (HeatNet equipped models)



# **Triangle Tube**

Fig. 19: tekmar Wireless Outdoor Sensor to Triangle Tube Prestige ACVMax



Fig. 20: tekmar Wireless Outdoor Sensor to Triangle Tube Prestige Solo & Excellence



#### Viessmann

Fig. 21: tekmar Wireless Outdoor Sensor to Vitodens 100 B1HA and B1KA



Fig. 22: tekmar Wireless Outdoor Sensor to Vitodens 100 WB1B



Fig. 23: tekmar Wireless Outdoor Sensor to Vitodens 200 B2HA / CU3A, Viessman 300 CU3A



## Weil-McLain

Fig. 24: tekmar Wireless Outdoor Sensor to Weil-McLain models Evergreen, Ultra and 97+



## tekmar controllers