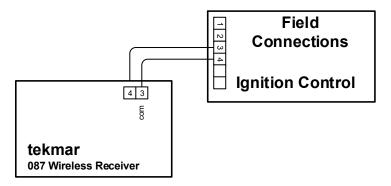

#### **Smith Boiler**

Fig. 18: tekmar Wireless Outdoor Sensor to Smith Boiler (HeatNet equipped models)