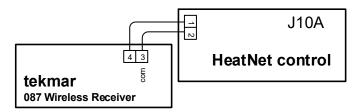

#### **Smith Boiler**

Fig. 18: tekmar Wireless Outdoor Sensor to Smith Boiler (HeatNet equipped models)