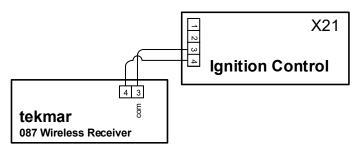

The Wireless Outdoor Sensor 087 has polarized sensor output. The 'com' sensor output must be wired to the 'com' outdoor sensor terminal on the boiler control. Some boiler models do not label the polarity of the outdoor sensor terminals. Below are installation diagrams for some of these identified boilers:

## tekmar controllers