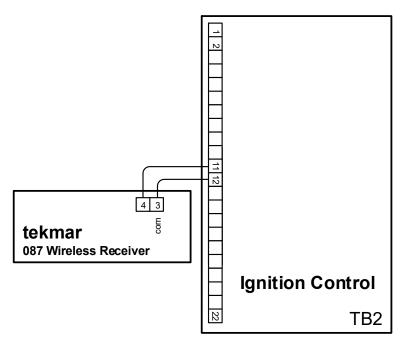

#### Lochinvar

Fig. 11: tekmar Wireless Outdoor Sensor to Lochinvar Crest

Fig. 12: tekmar Wireless Outdoor Sensor to Lochinvar Knight KH 55-285

Fig. 13: tekmar Wireless Outdoor Sensor to Lochinvar Sync

Fig. 14: tekmar Wireless Outdoor Sensor to Lochinvar Knight KB, WB, WH, and XL models

Fig.15: tekmar Wireless Outdoor Sensor to Lochinvar Cadet