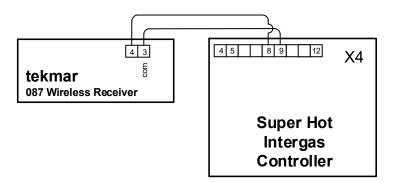

Service Bulletin 094 Sept 13, 2019

# Wireless Outdoor Sensor 087 Equipment Wiring Guide

It is required to use a separate transformer to power the 087 Receiver when wiring the sensor output to a boiler; failure to do so may result in damage to the boiler control.



The Wireless Outdoor Sensor 087 has polarized sensor output. The 'com' sensor output must be wired to the 'com' outdoor sensor terminal on the boiler control. Some boiler models do not label the polarity of the outdoor sensor terminals. Below are installation diagrams for some of these identified boilers:

# **Advanced Thermal Hydronics (ATH)**

Fig. 1: tekmar Wireless Outdoor Sensor to KN Series models



# **Allied Engineering**

Fig. 2: tekmar Wireless Outdoor Sensor to Allied HSE boiler models



#### **Bosch**

Fig. 3: tekmar Wireless Outdoor Sensor to Bosch Greenstar



# **Camus**

Fig. 4: tekmar Wireless Outdoor Sensor to Camus models



#### **HTP**

Fig. 5: tekmar Wireless Outdoor Sensor to Elite, Elite Premier, EFT, MODCON, EnduroTI & Pioneer



**IBC** 

Fig. 6: tekmar Wireless Outdoor Sensor to IBC DC & HC Series models



Fig. 7: tekmar Wireless Outdoor Sensor to IBC SL & VFC Series models



#### Laars

Fig. 8: tekmar Wireless Outdoor Sensor to Laars
Mascot FT



Fig. 9: tekmar Wireless Outdoor Sensor to Laars Mascot LX



Fig. 10: tekmar Wireless Outdoor Sensor to Laars NeoTherm



#### Lochinvar

Fig. 11: tekmar Wireless Outdoor Sensor to Lochinvar Crest



Fig. 12: tekmar Wireless Outdoor Sensor to Lochinvar Knight KH 55-285



Fig. 13: tekmar Wireless Outdoor Senso