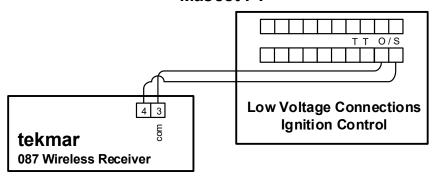

#### Laars

Fig. 8: tekmar Wireless Outdoor Sensor to Laars
Mascot FT

Fig. 9: tekmar Wireless Outdoor Sensor to Laars Mascot LX

Fig. 10: tekmar Wireless Outdoor Sensor to Laars NeoTherm