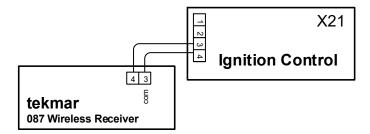

The Wireless Outdoor Sensor 087 has polarized sensor output. The 'com' sensor output must be wired to the 'com' outdoor sensor terminal on the boiler control. Some boiler models do not label the polarity of the outdoor sensor terminals. Below are installation diagrams for some of these identified boilers:

## tekmar controllers