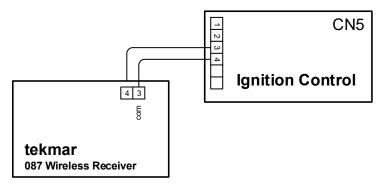

tekmar Wireless Outdoor Sensor to Elite, Elite Premier, EFT, MODCON, EnduroTI & Pioneer



**IBC** 

Fig. 6: tekmar Wireless Outdoor Sensor to IBC DC & HC Series models



Fig. 7: tekmar Wireless Outdoor Sensor to IBC SL & VFC Series models



#### Laars

Fig. 8: tekmar Wireless Outdoor Sensor to Laars
Mascot FT



Fig. 9: tekmar Wireless Outdoor Sensor to Laars Mascot LX



Fig. 10: tekmar Wireless Outdoor Sensor to Laars NeoTherm



#### Lochinvar

Fig. 11: tekmar Wireless Outdoor Sensor to Lochinvar Crest



Fig. 12: tekmar Wireless Outdoor Sensor to Lochinvar Knight KH 55-285



Fig. 13: tekmar Wireless Outdoor Sensor to Lochinvar Sync



Fig. 14: tekmar Wireless Outdoor Sensor to Lochinvar Knight KB, WB, WH, and XL models



Fig.15: tekmar Wireless Outdoor Sensor to Lochinvar Cadet



#### **Peerless**

Fig. 16: tekmar Wireless Outdoor Sensor to Peerless Purefire



### **RBI**

Fig. 17: tekmar Wireless Outdoor Sensor to RBI Flexcore & Futera (excluding Series II)



#### **Smith Boiler**

Fig. 18: tekmar Wireless Outdoor Sensor to Smith Boiler (HeatNet equipped models)



# **Triangle Tube**

Fig. 19: tekmar Wireless Outdoor Sensor to Triangle Tube Prestige ACVMax



Fig. 20: tekmar Wireless Outdoor Sensor to Triangle Tube Prestige Solo & Excellence



#### Viessmann

Fig. 21: tekmar Wireless Outdoor Sensor to Vitodens 100 B1HA and B1KA



Fig. 22: tekmar Wireless Outdoor Sensor to Vitodens 100 WB1B



Fig. 23: tekmar Wireless Outdoor Sensor to Vitodens 200 B2HA / CU3A, Viessman 300 CU3A



## Weil-McLain

Fig. 24: tekmar Wireless Outdoor Sensor to Weil-McLain models