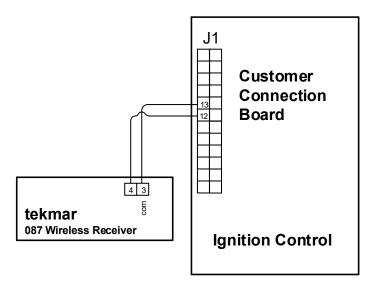

#### Lochinvar

Fig. 11: tekmar Wireless Outdoor Sensor to Lochinvar Crest

Fig. 12: tekmar Wireless Outdoor Sensor to Lochinvar Knight KH 55-285

Fig. 13: tekmar Wireless Outdoor Sensor to Lochinvar Sync

Fig. 14: tekmar Wireless Outdoor Sensor to Lochinvar Knight KB, WB, WH, and XL models