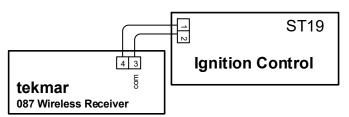

tdoor Sensor 087 Equipment Wiring Guide

It is required to use a separate transformer to power the 087 Receiver when wiring the sensor output to a boiler; failure to do so may result in damage to the boiler control.



The Wireless Outdoor Sensor 087 has polarized sensor output. The 'com' sensor output must be wired to the 'com' outdoor sensor terminal on the boiler control. Some boiler models do not label the polarity of the outdoor sensor terminals. Below are installation diagrams for some of these identified boilers:

# **Advanced Thermal Hydronics (ATH)**

Fig. 1: tekmar Wireless Outdoor Sensor to KN Series models



# **Allied Engineering**

Fig. 2: tekmar Wireless Outdoor Sensor to Allied HSE boiler models



#### **Bosch**

Fig. 3: tekmar Wireless Outdoor Sensor to Bosch Greenstar



# **Camus**

Fig. 4: tekmar Wireless Outdoor Sensor to Camus models



#### **HTP**

Fig. 5: tekmar Wireless Outdoor Sensor to Elite, Elite Premier, EFT, MODCON, EnduroTI & Pioneer



**IBC** 

Fig. 6: tekmar Wireless Outdoor Sensor to IBC DC & HC Series models



Fig. 7: tekmar Wireless Outdoor Sensor to IBC SL & VFC Series models



#### Laars

Fig. 8: tekmar Wireless Outdoor Sensor to Laars
Mascot FT



Fig. 9: tekmar Wireless Outdoor Sensor to Laars Mascot LX



Fig. 10: tekmar Wireless Outdoor Sensor to Laars NeoTherm



#### Lochinvar

Fig. 11: tekmar Wireless Outdoor Sensor to Lochinvar Crest



Fig. 12: tekmar Wireless Outdoor Sensor to Lochinvar Knight KH 55-285



Fig. 13: tekmar Wireless Outdoor Sensor to Lochinvar Sync



Fig. 14: tekmar Wireless Outdoor Sensor to Lochinvar K