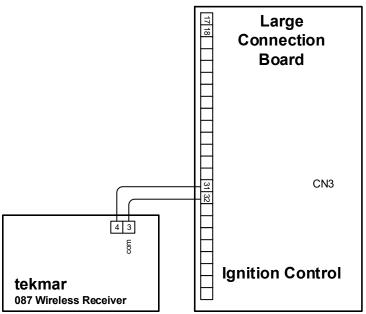

#### Laars

Fig. 8: tekmar Wireless Outdoor Sensor to Laars
Mascot FT

Fig. 9: tekmar Wireless Outdoor Sensor to Laars Mascot LX

Fig. 10: tekmar Wireless Outdoor Sensor to Laars NeoTherm