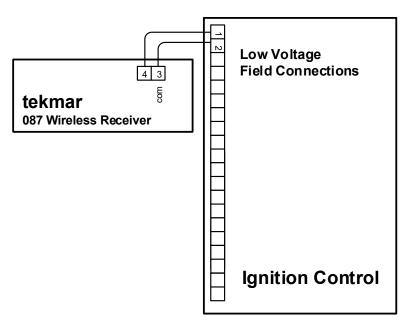

#### Laars

Fig. 8: tekmar Wireless Outdoor Sensor to Laars
Mascot FT

Fig. 9: tekmar Wireless Outdoor Sensor to Laars Mascot LX

Fig. 10: tekmar Wireless Outdoor Sensor to Laars NeoTherm