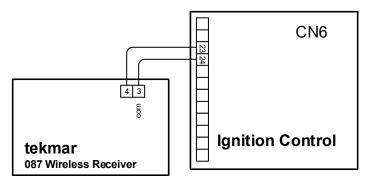

## Weil-McLain

Fig. 24: tekmar Wireless Outdoor Sensor to Weil-McLain models Evergreen, Ultra and 97+