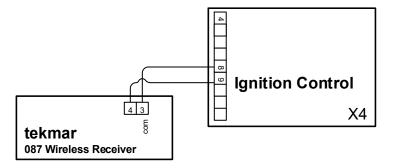

sensor output. The 'com' sensor output must be wired to the 'com' outdoor sensor terminal on the boiler control. Some boiler models do not label the polarity of the outdoor sensor terminals. Below are installation diagrams for some of these identified boilers:

# **Advanced Thermal Hydronics (ATH)**

Fig. 1: tekmar Wireless Outdoor Sensor to KN Series models



# **Allied Engineering**

Fig. 2: tekmar Wireless Outdoor Sensor to Allied HSE boiler models



#### **Bosch**

Fig. 3: tekmar Wireless Outdoor Sensor to Bosch Greenstar



# **Camus**

Fig. 4: tekmar Wireless Outdoor Sensor to Camus models



#### **HTP**

Fig. 5: tekmar Wireless Outdoor Sensor to Elite, Elite Premier, EFT, MODCON, EnduroTI & Pioneer



**IBC** 

Fig. 6: tekmar Wireless Outdoor Sensor to IBC DC & HC Series models



Fig. 7: tekmar Wireless Outdoor Sensor to IBC SL & VFC Series models



#### Laars

Fig. 8: tekmar Wireless Outdoor Sensor to Laars
Mascot FT



Fig. 9: tekmar Wireless Outdoor Sensor to Laars Mascot LX



Fig. 10: tekmar Wireless Outdoor Sensor to Laars NeoTherm



#### Lochinvar

Fig. 11: tekmar Wireless Outdoor Sensor to Lochinvar Crest



Fig. 12: tekmar Wireless Outdoor Sensor to Lochinvar Knight KH 55-285



Fig. 13: tekmar Wireless Outdoor Sensor to Lochinvar Sync



Fig. 14: tekmar Wireless Outdoor Sensor to Lochinvar Knight KB, WB, WH, and XL models



Fig.15: tekmar Wireless Outdoor Sensor to Lochinvar Cadet



#### **Peerless**

Fig. 16: tekmar Wireless Outdoor Sensor to Peerless Purefire



### **RBI**

Fig. 17: tekmar Wireless Outdoor Sensor to RBI Flexcore & Futera (excludi