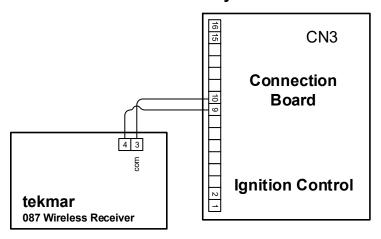

#### Lochinvar

Fig. 11: tekmar Wireless Outdoor Sensor to Lochinvar Crest

Fig. 12: tekmar Wireless Outdoor Sensor to Lochinvar Knight KH 55-285

Fig. 13: tekmar Wireless Outdoor Sensor to Lochinvar Sync

Fig. 14: tekmar Wireless Outdoor Sensor to Lochinvar Knight KB, WB, WH, and XL models