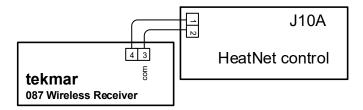

#### **Smith Boiler**

Fig. 18: tekmar Wireless Outdoor Sensor to Smith Boiler (HeatNet equipped models)