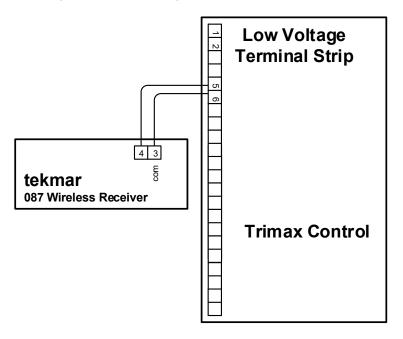

The Wireless Outdoor Sensor 087 has polarized sensor output. The 'com' sensor output must be wired to the 'com' outdoor sensor terminal on the boiler control. Some boiler models do not label the polarity of the outdoor sensor terminals. Below are installation diagrams for some of these identified boilers:

## tekmar controllers