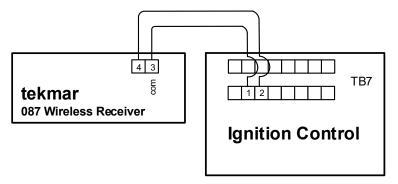

#### Laars

Fig. 8: tekmar Wireless Outdoor Sensor to Laars
Mascot FT

Fig. 9: tekmar Wireless Outdoor Sensor to Laars Mascot LX

Fig. 10: tekmar Wireless Outdoor Sensor to Laars NeoTherm