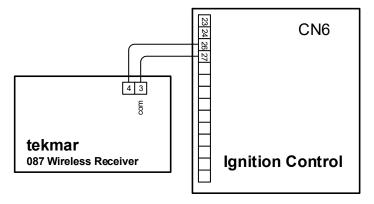

oor Sensor to Allied HSE boiler models



#### **Bosch**

Fig. 3: tekmar Wireless Outdoor Sensor to Bosch Greenstar



# **Camus**

Fig. 4: tekmar Wireless Outdoor Sensor to Camus models



#### **HTP**

Fig. 5: tekmar Wireless Outdoor Sensor to Elite, Elite Premier, EFT, MODCON, EnduroTI & Pioneer



**IBC** 

Fig. 6: tekmar Wireless Outdoor Sensor to IBC DC & HC Series models



Fig. 7: tekmar Wireless Outdoor Sensor to IBC SL & VFC Series models



#### Laars

Fig. 8: tekmar Wireless Outdoor Sensor to Laars
Mascot FT



Fig. 9: tekmar Wireless Outdoor Sensor to Laars Mascot LX



Fig. 10: tekmar Wireless Outdoor Sensor to Laars NeoTherm



#### Lochinvar

Fig. 11: tekmar Wireless Outdoor Sensor to Lochinvar Crest



Fig. 12: tekmar Wireless Outdoor Sensor to Lochinvar Knight KH 55-285



Fig. 13: tekmar Wireless Outdoor Sensor to Lochinvar Sync



Fig. 14: tekmar Wireless Outdoor Sensor to Lochinvar Knight KB, WB, WH, and XL models



Fig.15: tekmar Wireless Outdoor Sensor to Lochinvar Cadet



#### **Peerless**

Fig. 16: tekmar Wireless Outdoor Sensor to Peerless Purefire



### **RBI**

Fig. 17: tekmar Wireless Outdoor Sensor to RBI Flexcore & Futera (excluding Series II)



#### **Smith Boiler**

Fig. 18: tekmar Wireless Outdoor Sensor to Smith Boiler (HeatNet equipped models)



# **Triangle Tube**

Fig. 19: tekmar Wireless Outdoor Sensor to Triangle Tube Prestige ACVMax



Fig. 20: tekmar Wireless Outdoor Sensor to Triangle Tube Prestige Solo & Excellence



#### Viessmann

Fig. 21: tekmar Wireless Outdoor Sensor to Vitodens 100 B1HA and B1KA



Fig. 22: tekmar Wire